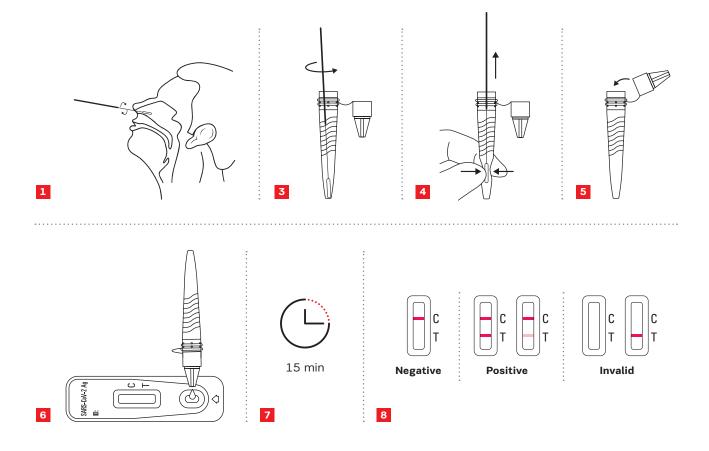

## SARS-CoV-2 Antigen Rapid Test

A rapid and highly reliable method to detect coronavirus-infected individuals



## Indications:

- Testing as a preventive measure allows rapid identification of a virus-infected employee or client and prevents interruptions in day-to-day operations.
- The early detection of symptomatic and asymptomatic SARS-CoV-2 infected individuals prevents a virus outbreak.
- Frequent testing ensures an infectious-free environment.





## Test:

Sensitivity: 97.1% Specificity: 99.5% Accuracy: 99.8%

| Purpose:                                       | SARS CoV-2<br>Antigen Rapid Test | SARS CoV-2<br>Antibody test |
|------------------------------------------------|----------------------------------|-----------------------------|
| Person is currently infected with the virus    | x                                |                             |
| Person is infectious                           | x                                |                             |
| Detection of SARS-CoV-2 virus-specific antigen | x                                |                             |
| Person has already been exposed to the virus   |                                  | x                           |
| Detection of SARS-CoV-2 antibodies