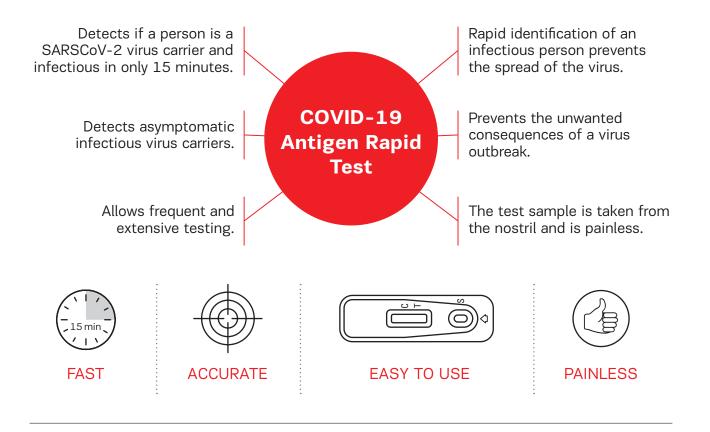

## SARS-CoV-2 Antigen Rapid Test

A rapid and highly reliable method to detect coronavirus-infected individuals

## Indications:

- Testing as a preventive measure allows rapid identification of a virus-infected employee or client and prevents interruptions in day-to-day operations.
- The early detection of symptomatic and asymptomatic SARS-CoV-2 infected individuals prevents a virus outbreak.
- Frequent testing ensures an infectious-free environment.